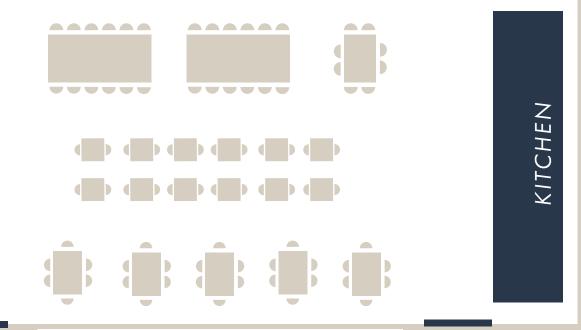

### **DT BAR AREA**

MAXIMUM CAPACITY Seated | 36 pax

Different floor set up can be adjusted according to your needs

### DT DINING ROOM

MAXIMUM CAPACITY Seated | 110 pax

**DT PIAZZA** 

MAXIMUM CAPACITY Seated | 40 pax

### **DT BAR AREA**

MAXIMUM CAPACITY Cocktail style | 100 pax

Different floor set up can be adjusted according to your needs

### DT DINING ROOM

MAXIMUM CAPACITY Seated | 110 pax

MAXIMUM CAPACITY Cocktail style | 60 pax

### BAR AREA

Cocktail style | 100 pax Seated | 36 pax

Seated | 110 pax

### DINING ROOM

### PIAZZA

Cocktail style | 60 pax Seated | 40 pax