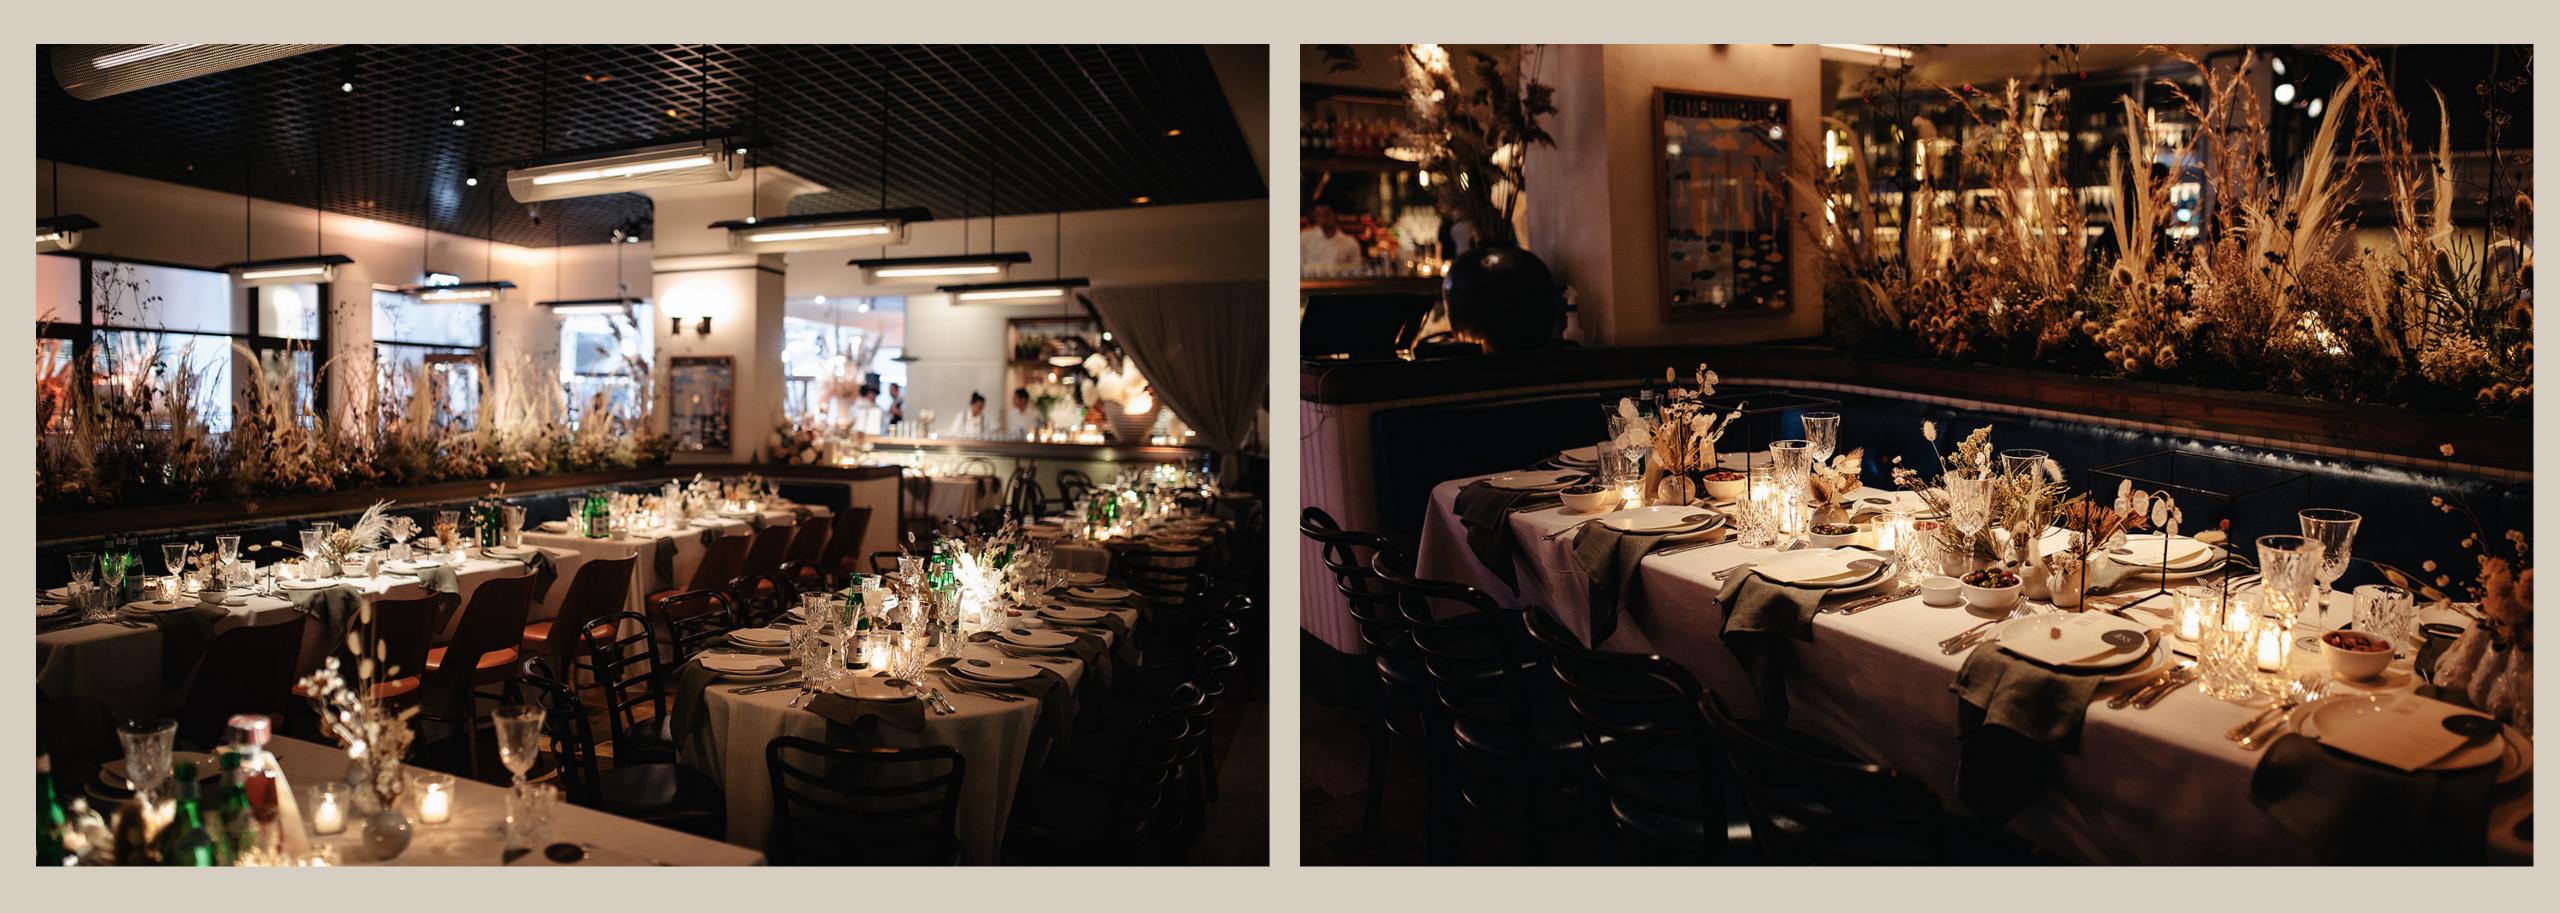

### **DT BAR AREA**

MAXIMUM CAPACITY Seated | 36 pax

Different floor set up can be adjusted according to your needs

### DT DINING ROOM

MAXIMUM CAPACITY Seated | 110 pax

**DT PIAZZA** 

MAXIMUM CAPACITY Seated | 40 pax

### **DT BAR AREA**

MAXIMUM CAPACITY Cocktail style | 100 pax

Different floor set up can be adjusted according to your needs

### DT DINING ROOM

MAXIMUM CAPACITY Seated | 110 pax

MAXIMUM CAPACITY Cocktail style | 60 pax

### BAR AREA

Cocktail style | 100 pax Seated | 36 pax

Seated | 110 pax

### DINING ROOM

### PIAZZA

Cocktail style | 60 pax Seated | 40 pax

### WHOLE VENUE HIRE

Cocktail style | 275 pax Seated | 186-200pax