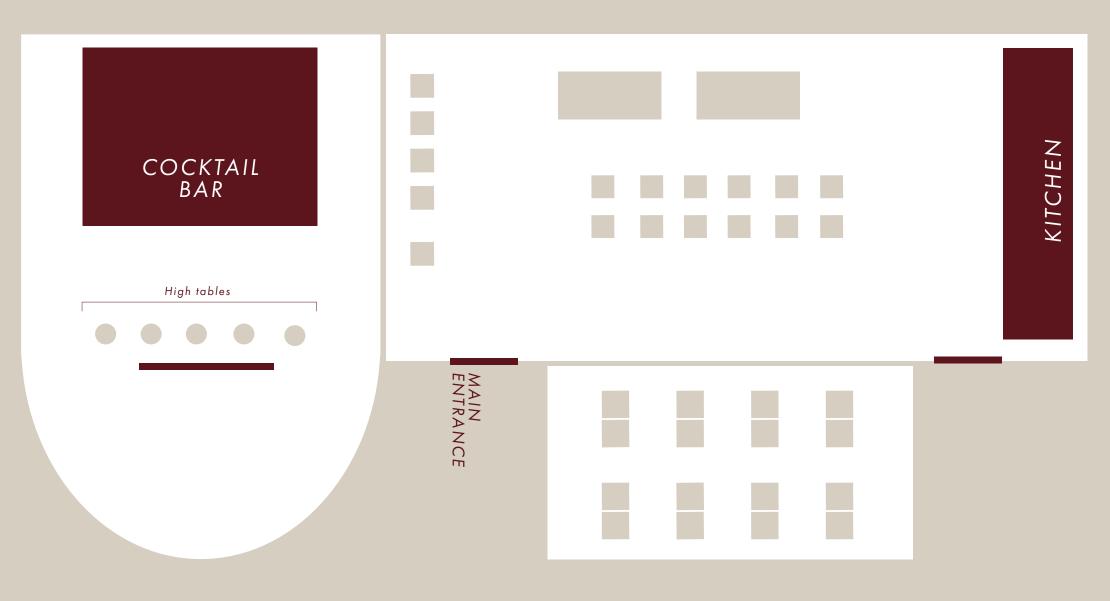

### BAR AREA

Cocktail style | 100 pax Seated | 36 pax

Seated | 110 pax

### DINING ROOM

### PIAZZA

Cocktail style | 60 pax Seated | 40 pax

### WHOLE VENUE HIRE

Cocktail style | 275 pax Seated | 186-200pax