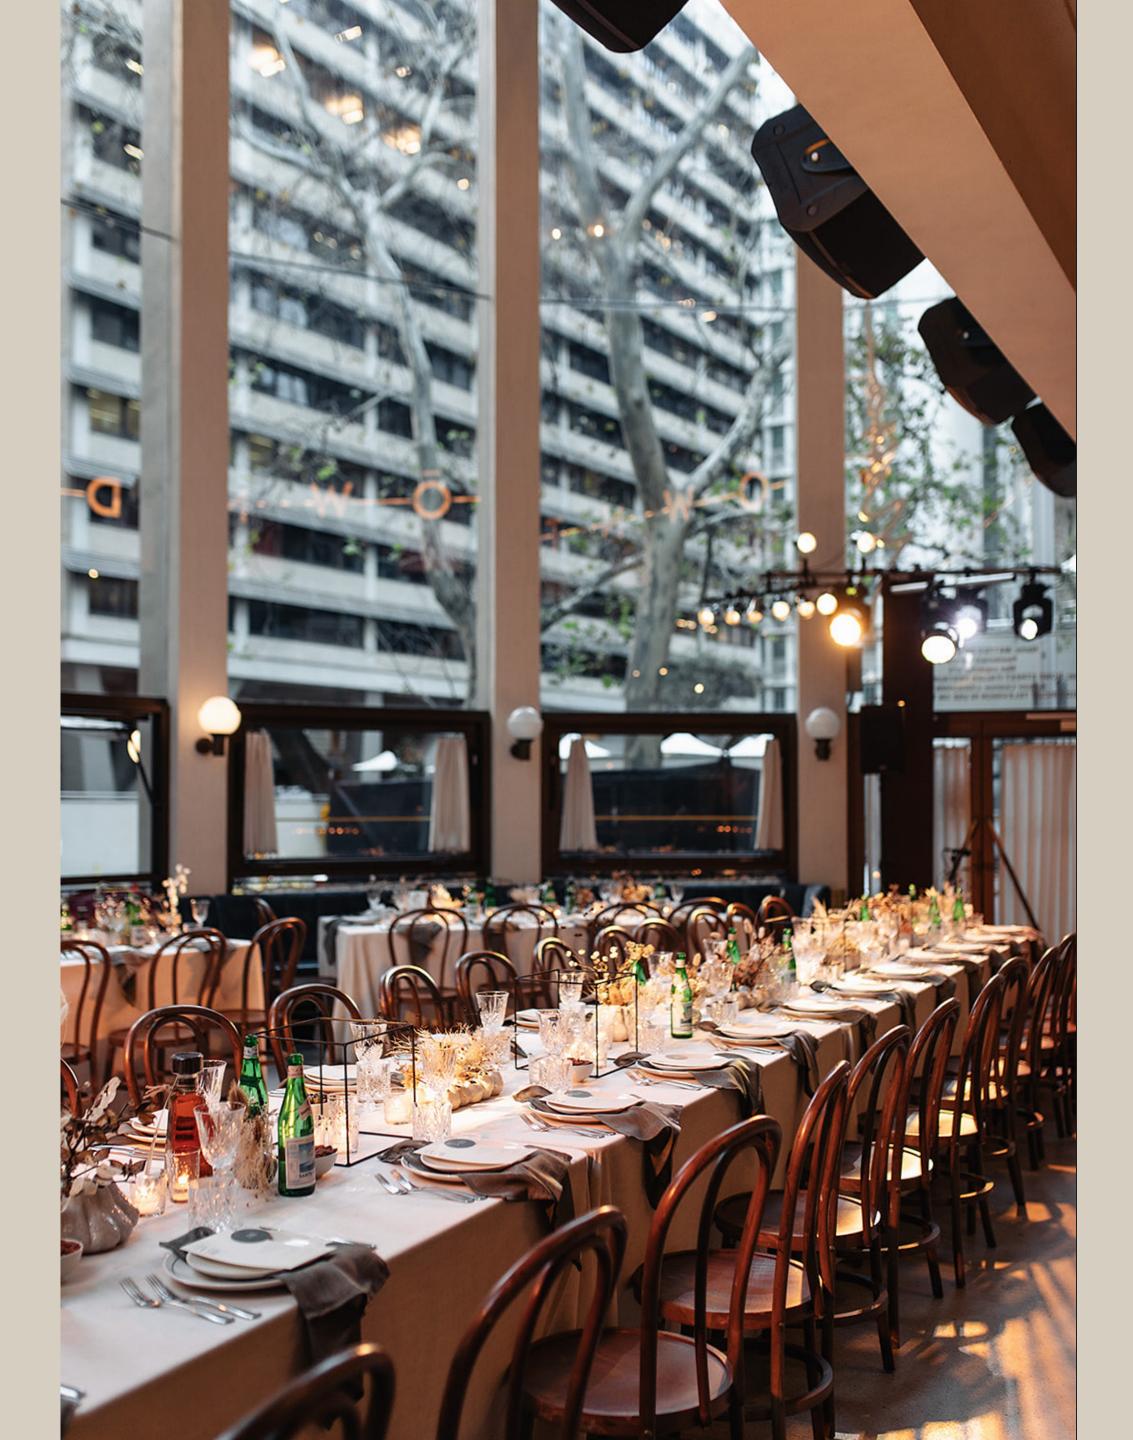

### **DT BAR AREA**

MAXIMUM CAPACITY Seated | 36 pax

Different floor set up can be adjusted according to your needs

### DT DINING ROOM

MAXIMUM CAPACITY Seated | 110 pax

**DT PIAZZA** 

MAXIMUM CAPACITY Seated | 40 pax

### WHOLE VENUE HIRE

Cocktail style | 275 pax Seated | 186-200pax