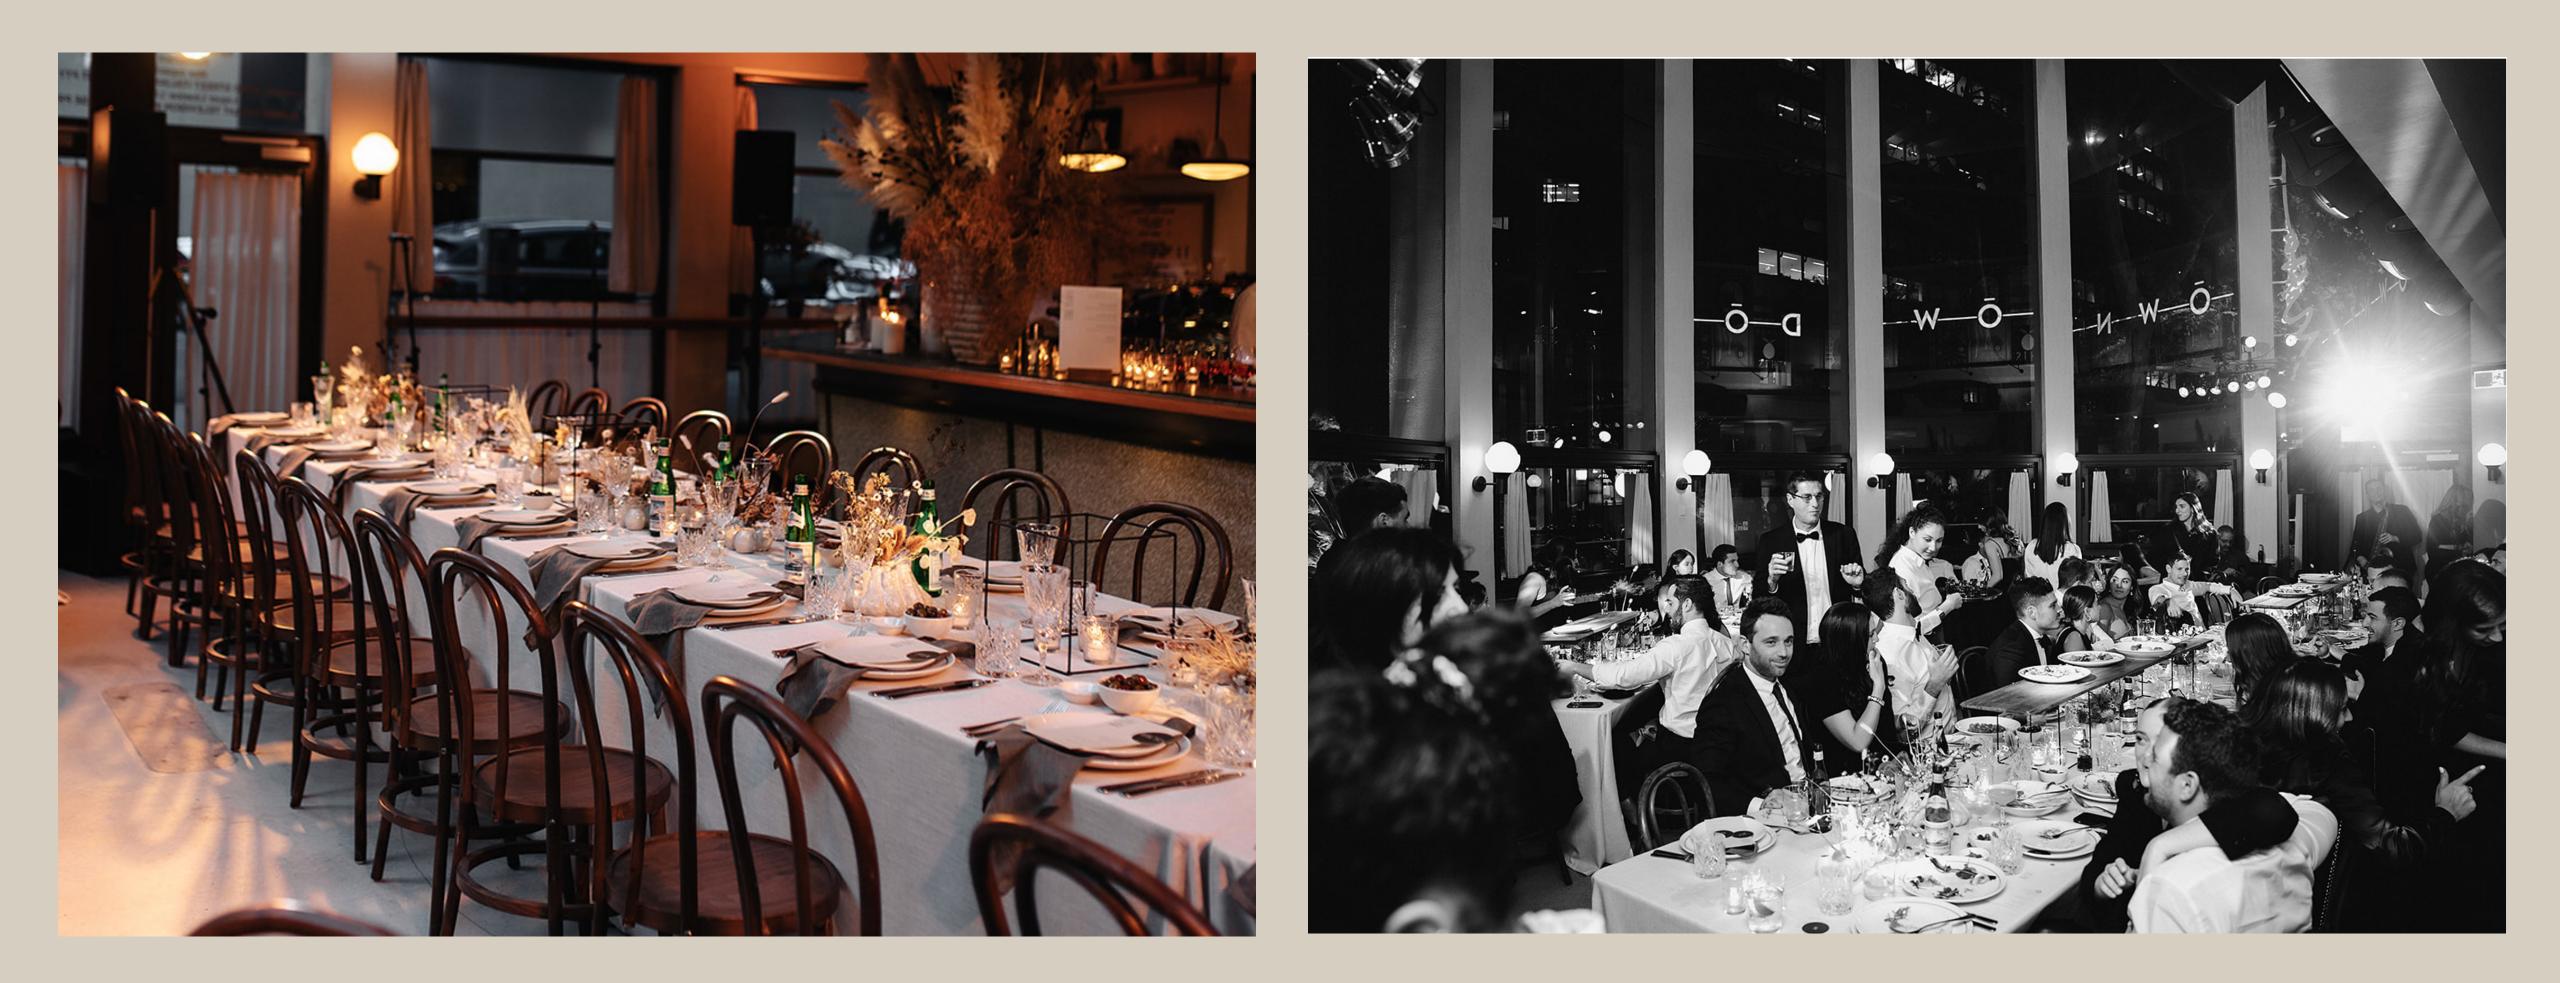

### **DT BAR AREA**

MAXIMUM CAPACITY Seated | 36 pax

Different floor set up can be adjusted according to your needs

### DT DINING ROOM

MAXIMUM CAPACITY Seated | 110 pax

**DT PIAZZA** 

MAXIMUM CAPACITY Seated | 40 pax

### **DT BAR AREA**

MAXIMUM CAPACITY Cocktail style | 100 pax

Different floor set up can be adjusted according to your needs

### DT DINING ROOM

MAXIMUM CAPACITY Seated | 110 pax

MAXIMUM CAPACITY Cocktail style | 60 pax

### BAR AREA

Cocktail style | 100 pax Seated | 36 pax

Seated | 110 pax

### DINING ROOM

### PIAZZA

Cocktail style | 60 pax Seated | 40 pax

### WHOLE VENUE HIRE

Cocktail style | 275 pax Seated | 186-200pax