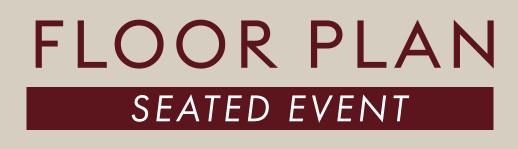

### **DT BAR AREA**

MAXIMUM CAPACITY Seated | 36 pax

Different floor set up can be adjusted according to your needs

### DT DINING ROOM

MAXIMUM CAPACITY Seated | 110 pax

**DT PIAZZA** 

MAXIMUM CAPACITY Seated | 40 pax

### **DT BAR AREA**

MAXIMUM CAPACITY Cocktail style | 100 pax

Different floor set up can be adjusted according to your needs

### DT DINING ROOM

MAXIMUM CAPACITY Seated | 110 pax

MAXIMUM CAPACITY Cocktail style | 60 pax

### BAR AREA

Cocktail style | 100 pax Seated | 36 pax

Seated | 110 pax

### DINING ROOM

### PIAZZA

Cocktail style | 60 pax Seated | 40 pax

### WHOLE VENUE HIRE

Cocktail style | 275 pax Seated | 186-200pax