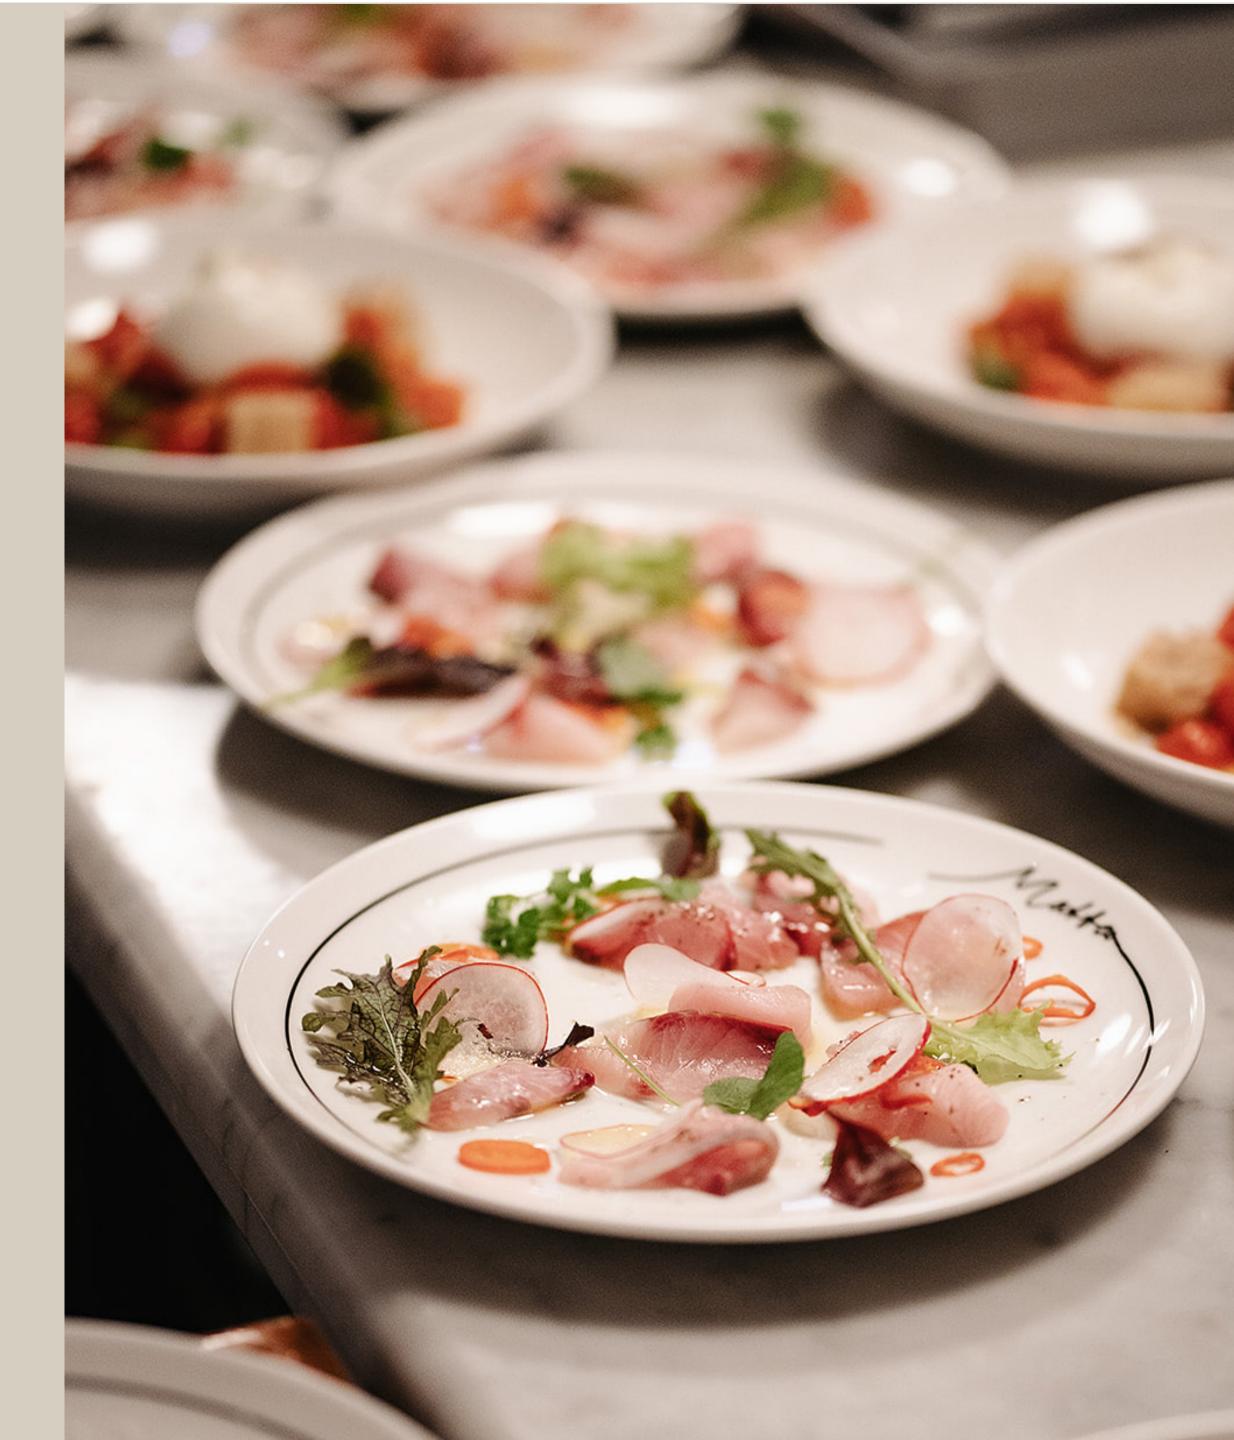

## CANAPE MENU OPTIONS

## CANAPE MENUS

\$60PP

HE

CROSTINO CAPRESE PROSCIUTTO & MELONE KINGFISH CRUDO BEEF TARTARE SLICED STEAK PORK BELLY CROQUETTES RISOTTO **GNOCCHI LAMB** 

TIRAMISU

ENE

### \$80PP

OYSTERS CROSTINO CAPRESE PROSCIUTTO & MELONE KINGFISH CRUDO BEEF TARTARE SLICED STEAK FUNGHI FRITTI PORK BELLY CROQUETTES RISOTTO **GNOCCHI LAMB** 

TIRAMISU SORBETTO DI FRUTTA

### \$100PP

OYSTERS CROSTINO CAPRESE PROSCIUTTO & MELONE POLENTA E GORGONZOLA KINGFISH CRUDO BEEF TARTARE SLICED STEAK FUNGHI FRITTI PORK BELLY CROQUETTES RISOTTO GNOCCHI LAMB VODKA RIGATONI

TIRAMISU SORBETTO DI FRUTTA